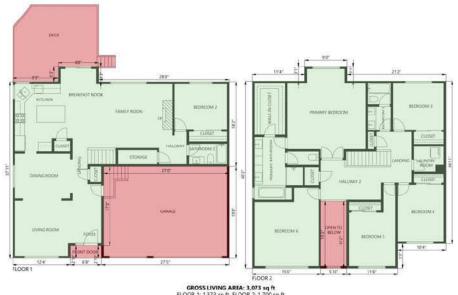

# 11. 3D Tour

Click button or scan QR code to view >

JD tour

12. Floor Plan

# 'Asteroom

FLOOR 1

FLOOR Z

GLA total: 3073.222168 sq. ft, excluded areas: 683.333313 sq. ft Floor1 1372.833374 sq. ft

$$\label{eq:constraint} \begin{split} & |((21828.76^*-3916.01)-(-3916.01^*21474.76)+(21474.76^*-3875.01)-(-3916.01^*21474.76)+(21474.76^*-3875.01)-(-3875.01^*21364.76)+(21364.76^*-3916.01)-(-3916.01^*21241.76)+(21241.76^*-4395.01)-(-3915.01^*21241.76)+(21241.76^*-4395.01)-(-395.01^*21397.76)+(21397.76^*-4360.76)-(-4395.01^*21397.76)+(21397.76^*-4360.76)-(-4360.76)+(21481.76^*-4396.76)-(-4360.76)-(-4360.76^*21487.76)+(21487.76^*-4146.01)-(-4360.76^*21487.76)+(21487.76^*-4146.01)-(-4360.76^*21487.76)+(21828.76))+(21828.76)+(21828.76)+(21828.76))+(21828.76)+(21828.76))+(21481.76^*-4396.01)-(-4146.01^*21828.76))+(21828.76)+(21828.76))+(21828.76))+(21481.76^*-4396.76)-(-4360.76^*21487.76)+(21828.76))+(21828.76))+(21828.76)+(21828.76))+(21828.76))+(21828.76))+(21828.76))+(21828.76))+(21828.76))+(21481.76^*-4346.01)-(-4360.76^*23916.01)-(-4360.76^*23916.01)-(-4360.76^*23916.01)-(-4360.76^*23916.01)-(-4360.76))+(2382.76))+(2382.76))+(2382.76))+(2382.76))+(2382.76))+(2382.76))+(2382.76))+(2382.76))+(2382.76))+(2382.76))+(2382.76))+(2382.76))+(2382.76))+(2382.76))+(2382.76))+(2382.76))+(2382.76))+(2382.76))+(2382.76))+(2382.76))+(2382.76))+(2382.76))+(2382.76))+(2382.76))+(2382.76))+(2382.76))+(2382.76))+(2382.76))+(2382.76))+(2382.76))+(2382.76))+(2382.76))+(2382.76))+(2382.76))+(2382.76))+(2382.76))+(2382.76))+(2382.76))+(2382.76))+(2382.76))+(2382.76))+(2382.76))+(2382.76))+(2382.76))+(2382.76))+(2382.76))+(2382.76))+(2382.76))+(2382.76))+(2382.76))+(2382.76))+(2382.76))+(2382.76))+(2382.76))+(2382.76))+(2382.76))+(2382.76))+(2382.76))+(2382.76))+(2382.76))+(2382.76))+(2382.76))+(2382.76))+(2382.76))+(2382.76))+(2382.76))+(2382.76))+(2382.76))+(2382.76))+(2382.76))+(2382.76))+(2382.76))+(2382.76))+(2382.76))+(2382.76))+(2382.76))+(2382.76))+(2382.76))+(2382.76))+(2382.76))+(2382.76))+(2382.76))+(2382.76))+(2382.76))+(2382.76))+(2382.76))+(2382.76))+(2382.76))+(2382.76))+(2382.76))+(2382.76))+(2382.76))+(2382.76))+(2382.76))+(2382.76))+(2382.76))+(2382.76))+(2382.76))+(2382.76))+(2382.76))+(2382.76))+(2382.76))+(2382.76))+(2382.76$$

 Floor 1700.38916 sq. ft

 [((21092.80\*-3867.28)-(-3867.28\*20824.80)+(20824.80\*-3828.28)-(-3867.28\*20824.80)+(20824.80\*-3828.28)-(-3828.28\*20710.80)+(20710.80\*-3867.28)-(-3867.28\*20567.80)+(20567.80\*-4375.28)-(-3867.28\*20567.80)+(20567.80\*-4375.28)-(-3867.28\*20567.80)+(20567.80\*-4375.28)-(-4193.22)-(-4193.22\*20823.80)+(20753.80\*-4193.22)-(-4193.22\*20823.80)+(20823.80\*-4375.28)-(-4193.22\*20823.80)+(20823.80\*-4375.28\*20961.80)+(20961.80\*-4308.28)-(-4375.28\*20961.80)+(20961.80\*-4308.28)-(-4375.28\*20961.80)+(20961.80\*-4308.28)-(-4375.28\*20961.80)+(20961.80\*-4308.28)-(-4375.28\*20961.80)+(20961.80\*-4308.28)-(-4375.28\*20961.80)+(20961.80\*-3867.28)-(-4308.28\*21092.80)+(21092.80\*-3867.28)-(-4308.28\*21092.80))\*0.5/144]

| Finished Area Above Grade Half Bath<br>Count |      |                 | Square Feet of Gross Living Area Above<br>Grade                                         |          |           |            |               |               |                |
|----------------------------------------------|------|-----------------|-----------------------------------------------------------------------------------------|----------|-----------|------------|---------------|---------------|----------------|
| 0                                            |      |                 | 3073                                                                                    |          |           |            |               |               |                |
|                                              | Area | Finished sq.    | FT Bedroor                                                                              | ms Other | rooms     | Total room | n Fu          | II Bathroom   | Half batthroom |
| Floor 1                                      | 1373 | 1373            | 1                                                                                       |          | 4         | 5          |               | 1             | 0              |
| Floor 2                                      | 1700 | 1700            | 5                                                                                       |          | 1         | 6          |               | 2             | 0              |
| Above grade total                            | 3073 | 3073            | 6                                                                                       | :        | 5         | 11         |               | 3             | 0              |
| Basement/Below Grade Access                  |      |                 | Square Feet of Basement/Below Grade       Basement/Below Grade Percent         Finished |          |           |            |               |               |                |
| Number of Recreation rooms Below<br>Grade    |      |                 | Number of Bedrooms rooms Below Number of Full Bathrooms Below Grade                     |          |           |            | s Below Grade |               |                |
| 0                                            |      |                 | 0                                                                                       |          |           | 0          |               |               |                |
| Number of Half Bathroom Below Grade<br>0     |      |                 | Number of Other rooms Below grade <b>0</b>                                              |          |           |            |               |               |                |
|                                              | Area | Finished sq. FT | Rec Rooms                                                                               | Bedrooms | Other roo | oms Tota   | l room        | Full Bathroom | Half batthroom |
| Below grade total                            | 0    | 0               | 0                                                                                       | 0        | 0         |            | 0             | 0             | 0              |