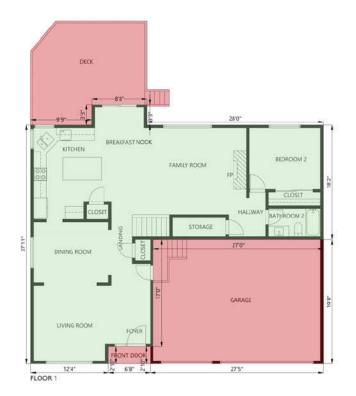

# 'Asteroom

FLOOR 1

FLOOR Z

GLA total: 3073.222168 sq. ft, excluded areas: 683.333313 sq. ft Floor1 1372.833374 sq. ft

$$\label{eq:constraint} \begin{split} & |((21828.76^*-3916.01)-(-3916.01^*21474.76)+(21474.76^*-3875.01)-(-3916.01^*21474.76)+(21474.76^*-3875.01)-(-3875.01^*21364.76)+(21364.76^*-3916.01)-(-3916.01^*21241.76)+(21241.76^*-4395.01)-(-3915.01^*21241.76)+(21241.76^*-4395.01)-(-395.01^*21397.76)+(21397.76^*-4360.76)-(-4395.01^*21397.76)+(21397.76^*-4360.76)-(-4360.76)+(21481.76^*-4396.76)-(-4360.76)-(-4360.76^*21487.76)+(21487.76^*-4146.01)-(-4360.76^*21487.76)+(21487.76^*-4146.01)-(-4360.76^*21487.76)+(21828.76))+(21828.76)+(21828.76)+(21828.76))+(21828.76)+(21828.76))+(21481.76^*-4396.01)-(-4146.01^*21828.76))+(21828.76)+(21828.76))+(21828.76))+(21481.76^*-4396.76)-(-4360.76^*21487.76)+(21828.76))+(21828.76))+(21828.76)+(21828.76))+(21828.76))+(21828.76))+(21828.76))+(21828.76))+(21828.76))+(21481.76^*-4346.01)-(-4360.76^*23916.01)-(-4360.76^*23916.01)-(-4360.76^*23916.01)-(-4360.76^*23916.01)-(-4360.76))+(2382.76))+(2382.76))+(2382.76))+(2382.76))+(2382.76))+(2382.76))+(2382.76))+(2382.76))+(2382.76))+(2382.76))+(2382.76))+(2382.76))+(2382.76))+(2382.76))+(2382.76))+(2382.76))+(2382.76))+(2382.76))+(2382.76))+(2382.76))+(2382.76))+(2382.76))+(2382.76))+(2382.76))+(2382.76))+(2382.76))+(2382.76))+(2382.76))+(2382.76))+(2382.76))+(2382.76))+(2382.76))+(2382.76))+(2382.76))+(2382.76))+(2382.76))+(2382.76))+(2382.76))+(2382.76))+(2382.76))+(2382.76))+(2382.76))+(2382.76))+(2382.76))+(2382.76))+(2382.76))+(2382.76))+(2382.76))+(2382.76))+(2382.76))+(2382.76))+(2382.76))+(2382.76))+(2382.76))+(2382.76))+(2382.76))+(2382.76))+(2382.76))+(2382.76))+(2382.76))+(2382.76))+(2382.76))+(2382.76))+(2382.76))+(2382.76))+(2382.76))+(2382.76))+(2382.76))+(2382.76))+(2382.76))+(2382.76))+(2382.76))+(2382.76))+(2382.76))+(2382.76))+(2382.76))+(2382.76))+(2382.76))+(2382.76))+(2382.76))+(2382.76))+(2382.76))+(2382.76))+(2382.76))+(2382.76))+(2382.76))+(2382.76))+(2382.76))+(2382.76))+(2382.76))+(2382.76))+(2382.76))+(2382.76))+(2382.76))+(2382.76))+(2382.76))+(2382.76))+(2382.76))+(2382.76))+(2382.76))+(2382.76))+(2382.76))+(2382.76))+(2382.76$$

 Floor 1700.38916 sq. ft

 [((21092.80\*-3867.28)-(-3867.28\*20824.80)+(20824.80\*-3828.28)-(-3867.28\*20824.80)+(20824.80\*-3828.28)-(-3828.28\*20710.80)+(20710.80\*-3867.28)-(-3867.28\*20567.80)+(20567.80\*-4375.28)-(-3867.28\*20567.80)+(20567.80\*-4375.28)-(-3867.28\*20567.80)+(20567.80\*-4375.28)-(-4193.22)-(-4193.22\*20823.80)+(20753.80\*-4193.22)-(-4193.22\*20823.80)+(20823.80\*-4375.28)-(-4193.22\*20823.80)+(20823.80\*-4375.28\*20961.80)+(20961.80\*-4308.28)-(-4375.28\*20961.80)+(20961.80\*-4308.28)-(-4375.28\*20961.80)+(20961.80\*-4308.28)-(-4375.28\*20961.80)+(20961.80\*-4308.28)-(-4375.28\*20961.80)+(20961.80\*-4308.28)-(-4375.28\*20961.80)+(20961.80\*-3867.28)-(-4308.28\*21092.80)+(21092.80\*-3867.28)-(-4308.28\*21092.80))\*0.5/144]

-Excluded:Garage 565.277771

|((21848.19\*-4176.18)-(-4176.18\*21513.19)+(21513.19\*-4419.18)-(-4176.18\*21513.19)+(21513.19\*-4419.18)-(-4419.18\*21848.19)+ (21848.19\*-4176.18)-(-4419.18\*21848.19))\*0.5/144| -Excluded:Stairs 32.500000

[((22650.11\*-4058.28)-(-4058.28\*22528.16)+(22528.16\*-4096.68)-(-4058.28\*22528.16)+(22528.16\*-4096.68)-(-4096.68\*22650.11)+ (22650.11\*-4058.28)-(-4096.68\*22650.11))\*0.5/144]

-Excluded:Open 85.555557

|((20445.14\*-4193.22)-(-4369.28\*20445.14)+(20445.14\*-4193.22)-(-4193.22\*20375.14)+(20375.14\*-4369.28)-(-4193.22\*20375.14)+ (20375.14\*-4369.28)-(-4369.28\*20445.14))\*0.5/144|