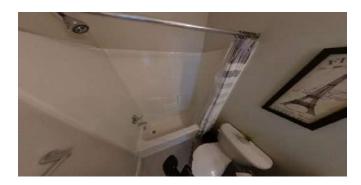

#### Bathroom 3

| Interior Floors                                   |                                       |                                     |
|---------------------------------------------------|---------------------------------------|-------------------------------------|
| Interior Floors Material                          | Interior Floors Material Condition    | Interior Floor Updates              |
| Vinyl                                             | None                                  | Fully Updated                       |
| Interior Floor Update Description                 |                                       |                                     |
| The flooring has been updated.                    |                                       |                                     |
|                                                   |                                       |                                     |
| Interior Walls and Ceilings                       |                                       |                                     |
| Interior Walls and Ceilings Material              | Interior Walls and Ceilings Condition | Interior Walls and Ceilings Updates |
| Drywall                                           | None                                  | No Update                           |
| Interior Walls and Ceilings Update<br>Description |                                       |                                     |

| Shower/Tub Surround Material             | Shower/Tub Surround Condition |
|------------------------------------------|-------------------------------|
| Fiberglass                               | None                          |
| Estimate Year of Improvement Not Updated | Description of Improvement    |

#### Bathroom 3 Photo