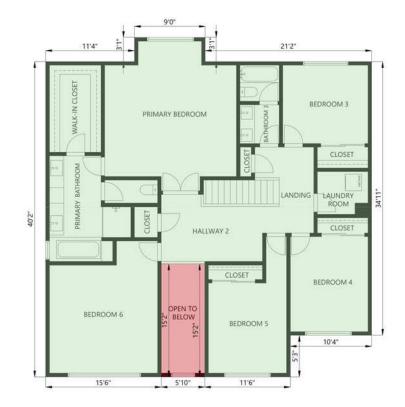

# 'Asteroom

FLOOR 1

FLOOR Z

GLA total: 3073.222168 sq. ft, excluded areas: 683.333313 sq. ft Floor1 1372.833374 sq. ft

$$\label{eq:constraint} \begin{split} & |((21828.76^*-3916.01)-(-3916.01^*21474.76)+(21474.76^*-3875.01)-(-3916.01^*21474.76)+(21474.76^*-3875.01)-(-3875.01^*21364.76)+(21364.76^*-3916.01)-(-3916.01^*21241.76)+(21241.76^*-4395.01)-(-3915.01^*21241.76)+(21241.76^*-4395.01)-(-395.01^*21397.76)+(21397.76^*-4360.76)-(-4395.01^*21397.76)+(21397.76^*-4360.76)-(-4360.76)+(21481.76^*-4396.76)-(-4360.76)-(-4360.76^*21487.76)+(21487.76^*-4146.01)-(-4360.76^*21487.76)+(21487.76^*-4146.01)-(-4360.76^*21487.76)+(21828.76))+(21828.76)+(21828.76)+(21828.76))+(21828.76)+(21828.76))+(21481.76^*-4396.01)-(-4146.01^*21828.76))+(21828.76)+(21828.76))+(21828.76))+(21481.76^*-4396.76)-(-4360.76^*21487.76)+(21828.76))+(21828.76))+(21828.76)+(21828.76))+(21828.76))+(21828.76))+(21828.76))+(21828.76))+(21828.76))+(21481.76^*-4346.01)-(-4360.76^*23916.01)-(-4360.76^*23916.01)-(-4360.76^*23916.01)-(-4360.76^*23916.01)-(-4360.76))+(2382.76))+(2382.76))+(2382.76))+(2382.76))+(2382.76))+(2382.76))+(2382.76))+(2382.76))+(2382.76))+(2382.76))+(2382.76))+(2382.76))+(2382.76))+(2382.76))+(2382.76))+(2382.76))+(2382.76))+(2382.76))+(2382.76))+(2382.76))+(2382.76))+(2382.76))+(2382.76))+(2382.76))+(2382.76))+(2382.76))+(2382.76))+(2382.76))+(2382.76))+(2382.76))+(2382.76))+(2382.76))+(2382.76))+(2382.76))+(2382.76))+(2382.76))+(2382.76))+(2382.76))+(2382.76))+(2382.76))+(2382.76))+(2382.76))+(2382.76))+(2382.76))+(2382.76))+(2382.76))+(2382.76))+(2382.76))+(2382.76))+(2382.76))+(2382.76))+(2382.76))+(2382.76))+(2382.76))+(2382.76))+(2382.76))+(2382.76))+(2382.76))+(2382.76))+(2382.76))+(2382.76))+(2382.76))+(2382.76))+(2382.76))+(2382.76))+(2382.76))+(2382.76))+(2382.76))+(2382.76))+(2382.76))+(2382.76))+(2382.76))+(2382.76))+(2382.76))+(2382.76))+(2382.76))+(2382.76))+(2382.76))+(2382.76))+(2382.76))+(2382.76))+(2382.76))+(2382.76))+(2382.76))+(2382.76))+(2382.76))+(2382.76))+(2382.76))+(2382.76))+(2382.76))+(2382.76))+(2382.76))+(2382.76))+(2382.76))+(2382.76))+(2382.76))+(2382.76))+(2382.76))+(2382.76))+(2382.76))+(2382.76))+(2382.76))+(2382.76))+(2382.76$$

 Floor 1700.38916 sq. ft

 [((21092.80\*-3867.28)-(-3867.28\*20824.80)+(20824.80\*-3828.28)-(-3867.28\*20824.80)+(20824.80\*-3828.28)-(-3828.28\*20710.80)+(20710.80\*-3867.28)-(-3867.28\*20567.80)+(20567.80\*-4375.28)-(-3867.28\*20567.80)+(20567.80\*-4375.28)-(-3867.28\*20567.80)+(20567.80\*-4375.28)-(-4193.22)-(-4193.22\*20823.80)+(20753.80\*-4193.22)-(-4193.22\*20823.80)+(20823.80\*-4375.28)-(-4193.22\*20823.80)+(20823.80\*-4375.28\*20961.80)+(20961.80\*-4308.28)-(-4375.28\*20961.80)+(20961.80\*-4308.28)-(-4375.28\*20961.80)+(20961.80\*-4308.28)-(-4375.28\*20961.80)+(20961.80\*-4308.28)-(-4375.28\*20961.80)+(20961.80\*-4308.28)-(-4375.28\*20961.80)+(20961.80\*-3867.28)-(-4308.28\*21092.80)+(21092.80\*-3867.28)-(-4308.28\*21092.80))\*0.5/144]

-Excluded:Garage 565.277771

|((21848.19\*-4176.18)-(-4176.18\*21513.19)+(21513.19\*-4419.18)-(-4176.18\*21513.19)+(21513.19\*-4419.18)-(-4419.18\*21848.19)+ (21848.19\*-4176.18)-(-4419.18\*21848.19))\*0.5/144| -Excluded:Stairs 32.500000

[((22650.11\*-4058.28)-(-4058.28\*22528.16)+(22528.16\*-4096.68)-(-4058.28\*22528.16)+(22528.16\*-4096.68)-(-4096.68\*22650.11)+ (22650.11\*-4058.28)-(-4096.68\*22650.11))\*0.5/144]

-Excluded:Open 85.555557

|((20445.14\*-4193.22)-(-4369.28\*20445.14)+(20445.14\*-4193.22)-(-4193.22\*20375.14)+(20375.14\*-4369.28)-(-4193.22\*20375.14)+ (20375.14\*-4369.28)-(-4369.28\*20445.14))\*0.5/144|